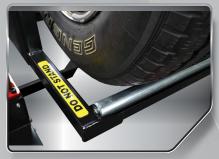

### **FEATURES**

- ★ Lifts up to 200 lb. tire/wheel assemblies
- \* Rises to full height in approx. 10 seconds
- **★** 24V battery and charging system INCLUDED!
- \* Steel tire rollers for easy lug nut alignment
- ★ Offset design allows easy access to lug nuts
- **Easily transport tire assembly to balancer** or tire changer
- Rotating casters (two locking) make it easy to maneuver
- Foot lever brake ensures you are locked in place.