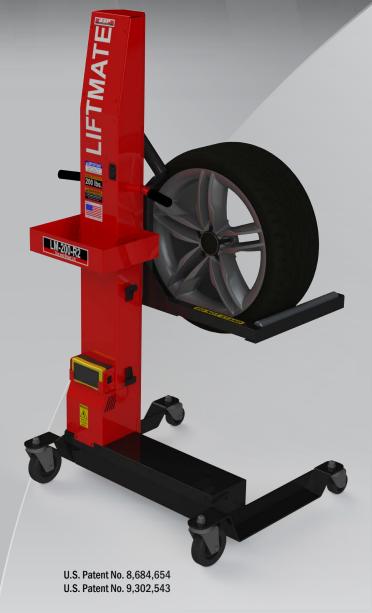

## LM-200-R2

# Rechargeable Tire & Wheel Lift

### **FEATURES**

- ★ Lifts up to 200 lb. tire/wheel assemblies
- \* Rises to full height in approx. 10 seconds
- **★** 24V battery and charging system INCLUDED!
- \* Steel tire rollers for easy lug nut alignment
- ★ Offset design allows easy access to lug nuts
- **Easily transport tire assembly to balancer** or tire changer
- Rotating casters (two locking) make it easy to maneuver
- Foot lever brake ensures you are locked in place.

REDUCE INJURY POTENTIAL

IMPROVE PRODUCTIVITY

MOUNT & DEMOUNT WITH EASE

Heavy lifting accounts for 20% of all workplace injuries. The tire and wheel assembly for some passenger cars, suvs and trucks can weigh as much as 160 pounds, making it very difficult for one person to comfortably and safely lift and set in place. This rechargeable mobile unit is powered by two 12V batteries wired in series resulting in a powerful 24V output. The LM-200-R2 is a powerful lift that will be a workhorse for many years.

# LM-200-R2

Rechargeable Tire & Wheel Lift

24V quality battery charger included

Steel tire rollers make for easy lug nut alignment

Heavy duty rotating locking casters provide easy and safe movement

U.S. Patent No. 8,684,654 U.S. Patent No. 9,302,543