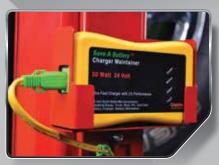

### **FEATURES**

- ★ Lifts up to 200 lb. tire/wheel assemblies
- \* Rises to full height in approx. 10 seconds
- **★** 24V battery and charging system INCLUDED!
- \* Steel tire rollers for easy lug nut alignment
- ★ Offset design allows easy access to lug nuts
- **Easily transport tire assembly to balancer** or tire changer
- Rotating casters (two locking) make it easy to maneuver
- Foot lever brake ensures you are locked in place.

REDUCE INJURY POTENTIAL

IMPROVE PRODUCTIVITY

MOUNT & DEMOUNT WITH EASE

Heavy lifting accounts for 20% of all workplace injuries. The tire and wheel assembly for some passenger cars, suvs and trucks can weigh as much as 160 pounds, making it very difficult for one person to comfortably and safely lift and set in place. This rechargeable mobile unit is powered by two 12V batteries wired in series resulting in a powerful 24V output. The LM-200-R2 is a powerful lift that will be a workhorse for many years.

# LM-200-R2

Rechargeable Tire & Wheel Lift

24V quality battery charger included

Steel tire rollers make for easy lug nut alignment

Heavy duty rotating locking casters provide easy and safe movement

U.S. Patent No. 8,684,654 U.S. Patent No. 9,302,543