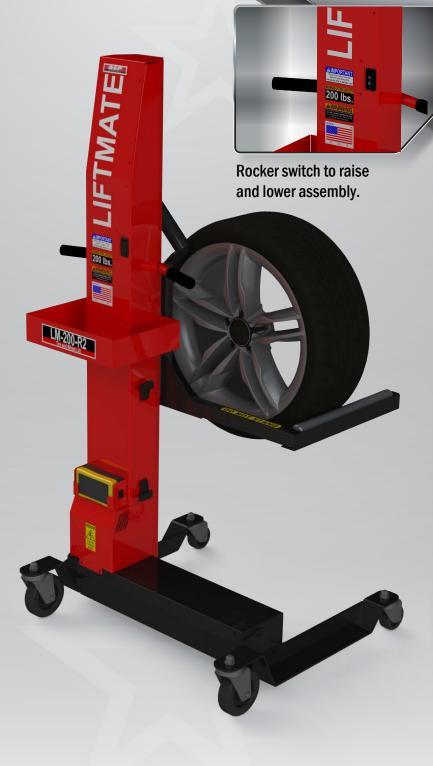

### **FEATURES**

- ★ Lifts up to 200 lb. tire/wheel assemblies
- \* Rises to full height in approx. 10 seconds
- **★** 24V battery and charging system INCLUDED!
- \* Steel tire rollers for easy lug nut alignment
- ★ Offset design allows easy access to lug nuts
- **Easily transport tire assembly to balancer** or tire changer
- Rotating casters (two locking) make it easy to maneuver
- Foot lever brake ensures you are locked in place.

REDUCE INJURY POTENTIAL

IMPROVE PRODUCTIVITY

MOUNT & DEMOUNT WITH EASE

Heavy lifting accounts for 20% of all workplace injuries. The tire and wheel assembly for some passenger cars, suvs and trucks can weigh as much as 160 pounds, making it very difficult for one person to comfortably and safely lift and set in place. This rechargeable mobile unit is powered by two 12V batteries wired in series resulting in a powerful 24V output. The LM-200-R2 is a powerful lift that will be a workhorse for many years.

# LM-200-R2

Rechargeable Tire & Wheel Lift

24V quality battery charger included

Steel tire rollers make for easy lug nut alignment

Heavy duty rotating locking casters provide easy and safe movement

U.S. Patent No. 8,684,654 U.S. Patent No. 9,302,543