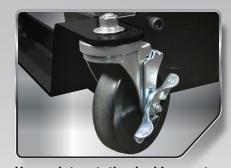

### **FEATURES**

- ★ Lifts up to 200 lb. tire/wheel assemblies
- \* Rises to full height in approx. 10 seconds
- **★** 24V battery and charging system INCLUDED!
- \* Steel tire rollers for easy lug nut alignment
- ★ Offset design allows easy access to lug nuts
- **Easily transport tire assembly to balancer** or tire changer
- Rotating casters (two locking) make it easy to maneuver
- Foot lever brake ensures you are locked in place.

# LM-200-R2

Rechargeable Tire & Wheel Lift

24V quality battery charger included

Steel tire rollers make for easy lug nut alignment

Heavy duty rotating locking casters provide easy and safe movement

U.S. Patent No. 8,684,654 U.S. Patent No. 9,302,543